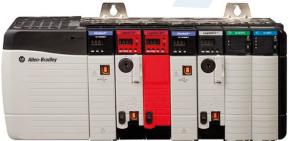

## FlexiBowl® plug-in for **ALLEN BRADLEY** by ROCKWELL PLC

## FLEXIBOWL® CONTROL HAS NEVER BEEN SO INTUITIVE AND EASY

- FlexiBowl® is compatible with the **entire range of Allen Bradley by Rockwell PLC** (CompactLogix and ControlLogix Series) programmable in 5000 Logix Designer Studio 32.02 version or superior which support open Socket TCP Ethernet instructions.
- Possibility to **fully manage the FlexiBowl®** completely from the PLC, without needing gateways.
- The **provided function block** allows to control all the FlexiBowl® functions, through commands in **TCP/IP**, making it a **fully integrated device**.
- Possibility to **control multiple FlexiBowl**® simultaneously.
- PC is not required.
- Compatible with **every model** of FlexiBowl®.