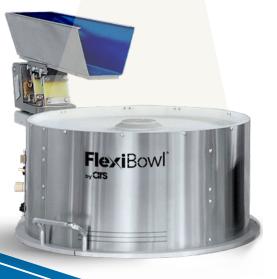

## FLEXIBOWL® CONTROL HAS NEVER BEEN SO INTUITIVE AND EASY

- FlexiBowl® is compatible with the **entire range of Siemens PLC** programmable in TIA Portal V15 or superior which support open Socket TCP Ethernet instructions.

- Possibility to **fully manage the FlexiBowl**® completely from the PLC, without needing gateways.

- The **provided function block** allows to control all the FlexiBowl® functions, through commands in **TCP/IP**, making it a **fully integrated device**.

- Possibility to **control multiple FlexiBowl**® simultaneously.

- PC is not required.

- Compatible with **every model** of FlexiBowl®.